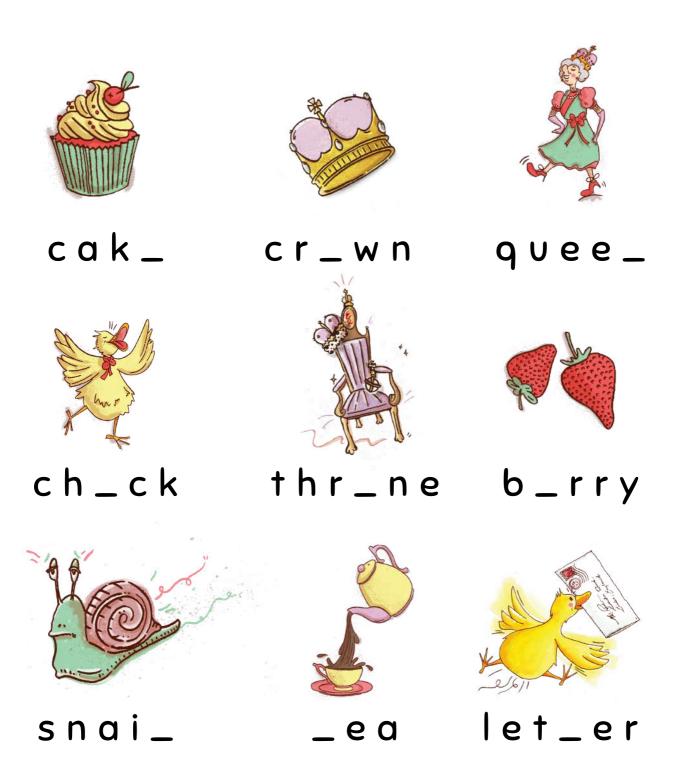

## The Missing Letter

LOOK AT THE PICTURES BELOW. SAY WHAT YOU SEE OUT LOUD. WHAT DO YOU HEAR? ADD THE MISSING LETTER ON THE BLANK.