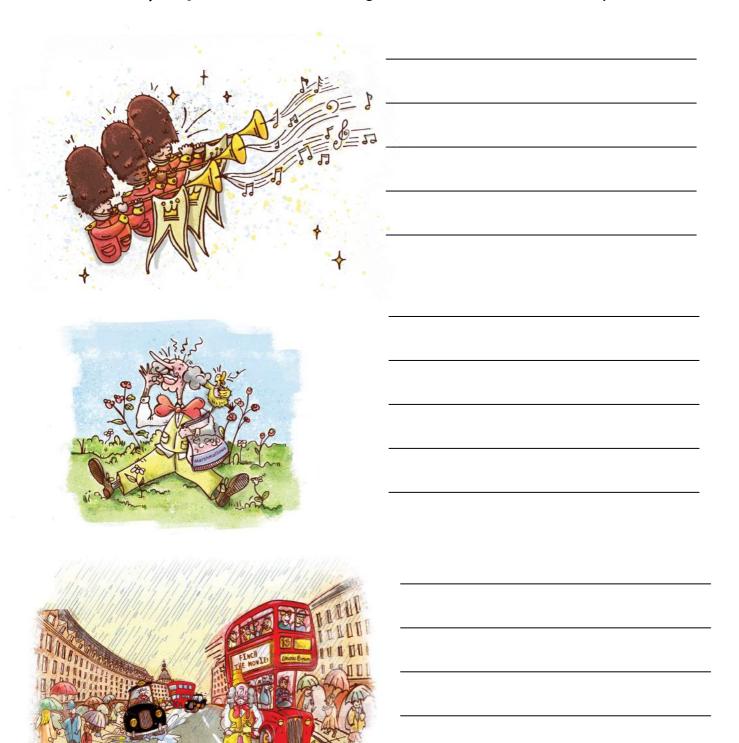

| Mister | Finch | is | an   | old              | man   | who | lives | in |  |
|--------|-------|----|------|------------------|-------|-----|-------|----|--|
|        |       | wi | th I | his <sub> </sub> | pet _ |     |       | !  |  |

His favourite way to travel is by \_\_\_\_\_.

He wears a \_\_\_\_\_ on his head.

#### LONDON

London is the capital city of

#### What food does Mister Finch like?

- Finch & Marcello's favourite snack is\_\_\_\_\_\_.
- · At home, Finch likes to eat eggs with

At the palace, Finch & Marcello eat \_\_\_\_\_\_\_.

If I could be a King/ Queen, I would...